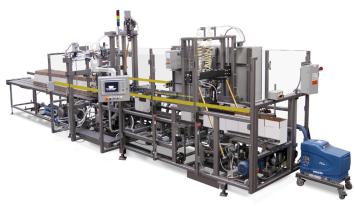

## **VCE CASE ERECTOR**

# THE FASTEST CASE ERECTOR FOR HIGH-VOLUME PACKAGING LINES

The Wayne Automation VCE Case Erector is the ultimate solution for high-speed case forming, delivering up to 75 cases per minute. Engineered for efficiency and reliability, it ensures flawless case erection and sealing—even with long or weak-walled cartons.